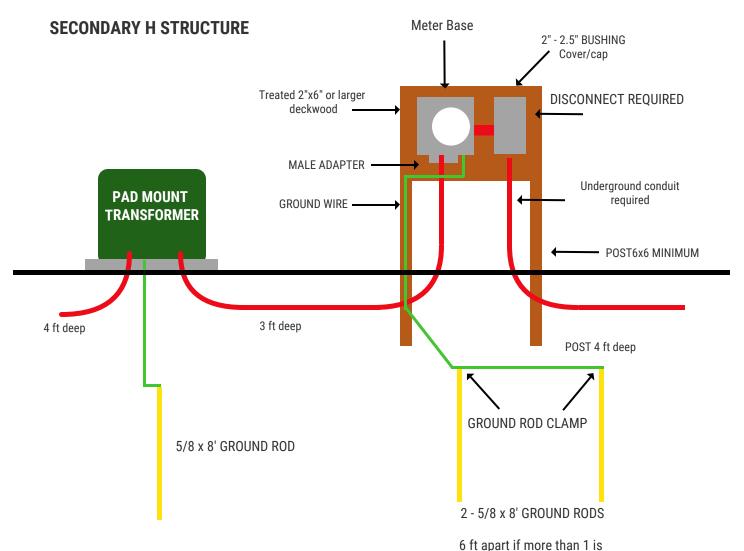

## METER BASE ASSEMBLY FOR UNDERGROUND SERVICE

## **REQUIREMENTS**

- Ditch location must be approved by EBG personnel
- Meter base location must be approved by EBG personnel
- Ditch to be opened by owner and 3 ft deep
- · Ditch must have clean and smooth bottom
- Conduit to be furnished and installed by owner
- · Ditch and conduit must be inspected before covering
- Tape is supplied by EBG, but must be installed by owner 1 ft above conduit
- Communication conduits can be installed above the tape in the same ditch
- · All secondary conduit must be schedule 40 PVC
- All connections must have Noalox, OxGard, or approved antioxidant compound

## needed

## **WIRE SIZES**

 Disconnect
 Copper Wire
 Aluminum
 Conduit

 100 amp
 #4
 #2
 2"

 200 amp
 #3/0
 #4/0
 2 1/2"

 Equipment ground
 #4 copper
 #4 copper